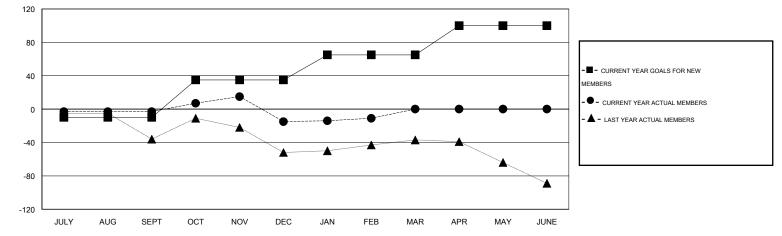

## Kenneth Schwols GMT:

| LOCATION ARIZONA |
|------------------|
|------------------|

 $\mathsf{GMT} \; \mathsf{CA} \; 1$ Clubs Members RESULTS FOR 2014-2015 RESULTS FOR 2014-2015 NEW CLUB NEW CLUBS DROPPED NET NEW MEMBER CHARTER AND DROPPED NET QUARTER QUARTER GOAL CLUBS GAIN/LOSS GOAL NEW MEMBERS MEMBERS GAIN/LOSS ADDED 0 0 0 0 -10 18 21 -3 JULY/AUG/SEPT JULY/AUG/SEPT 0 45 37 49 -12 1 1 -1 OCT/NOV/DEC OCT/NOV/DEC 0 0 0 0 30 22 18 4 JAN/FEB/MAR JAN/FEB/MAR 1 0 0 0 35 0 0 0 APR/MAY/JUNE APR/MAY/JUNE