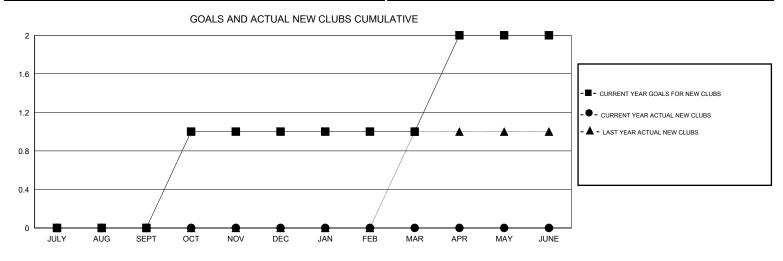

## Kenneth Schwols GMT:

| LOCATION ARIZONA |
|------------------|
|------------------|

 $\mathsf{GMT} \; \mathsf{CA} \; 1$ Clubs Members RESULTS FOR 2014-2015 RESULTS FOR 2014-2015 NEW CLUB NEW CLUBS DROPPED NET NEW MEMBER CHARTER AND DROPPED NET QUARTER QUARTER GOAL CLUBS GAIN/LOSS GOAL NEW MEMBERS MEMBERS GAIN/LOSS ADDED 0 0 0 0 -10 18 21 -3 JULY/AUG/SEPT JULY/AUG/SEPT 0 45 37 49 -12 1 1 -1 OCT/NOV/DEC OCT/NOV/DEC 0 0 0 0 30 22 18 4 JAN/FEB/MAR JAN/FEB/MAR 1 0 0 0 35 0 0 0 APR/MAY/JUNE APR/MAY/JUNE